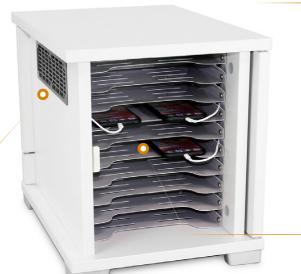

## **20-Handheld Device Static USB Charging Cabinet** - Desk Mounted for smartphones, mobile phones and other devices up to 7" – Horizontal

- The Lyte 20 Single Door Mobile Phone USB charges 20 devices up to 7" screen size smartphones, mobile phones and handheld USB devices (including protective cases) via a 20 port USB A Hub.
- This unit delivers high-speed charge at the optimum rate.
- **This unit is fast and efficient**, delivering fast speed charging at the optimum rate, 2.1amps maximum per port.
- Equivalent to 20 x 12W USB A Charging Ports saving you space and power consumption, replacing extension cables and power sockets with one cable into the wall
- It never overcharges as it detects when the device battery is full providing trickle charge.
- **Provides maximum security & safety** with a dual point locking system and separate lockable power compartment.
- With Support for Life with Lifetime Warranty (5 years electrical), shipped fully assembled.

|                                                                                                                                                                       | Code/SKU                                                                                                                                                                                                                                                                                                                                                                                                                            | Number of devices can hold | Unit Dimensions                                                        | Device Compartment Size                                           |
|-----------------------------------------------------------------------------------------------------------------------------------------------------------------------|-------------------------------------------------------------------------------------------------------------------------------------------------------------------------------------------------------------------------------------------------------------------------------------------------------------------------------------------------------------------------------------------------------------------------------------|----------------------------|------------------------------------------------------------------------|-------------------------------------------------------------------|
| Lyte 20 Single Door<br>Mobile Phone USB                                                                                                                               | LYT20SDMPUSBBL                                                                                                                                                                                                                                                                                                                                                                                                                      | 20                         | <b>W</b> 315 x <b>D</b> 440 x <b>H</b> 360 mm<br>12.4" x 17.3" x 14.2" | <b>W</b> 220 x <b>D</b> 205 x <b>T</b> 30mm<br>8.7" x 8.1" x 1.2" |
| IMPORTANT NOTE: CHECK ACTUAL DEVICE SIZE, INCLUDING POWER CABLE FOR COMPATIBILITY WITH DEVICE COMPARTMENT SIZE.  IF IN DOUBT PLEASE CONTACT LAPCABBY FOR CONFIRMATION |                                                                                                                                                                                                                                                                                                                                                                                                                                     |                            |                                                                        |                                                                   |
| Materials                                                                                                                                                             | 18mm MFC and 1.6mm powder coated steel                                                                                                                                                                                                                                                                                                                                                                                              |                            |                                                                        |                                                                   |
| Safety                                                                                                                                                                | All products are tested to the highest standard Europe: EN 62368-1:2014  Safety testing is a high priority to LapCabby. We don't release any products unless the unit has been completely certified including electrics, materials, construction and components. Leading safety testing house we test the normal operating conditions of the product but also for faults, misuse, temperature, fire risk, electric shock and injury |                            |                                                                        |                                                                   |
| Testing certifications                                                                                                                                                | Safety tested to the highes                                                                                                                                                                                                                                                                                                                                                                                                         | tt level UK CA             | : E                                                                    |                                                                   |

Handheld Devices