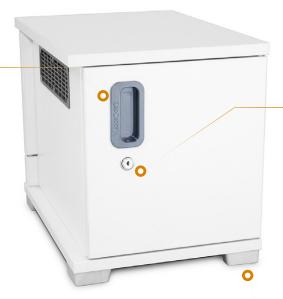

## LapCabby<sub>®</sub>

Inset door handles.

Lock supplied with 6 plate lever activation system.

Non-marking feet.

Well placed side vents.

1.6mm grey steel fixed shelves with ventilations.

11111 11111

Isolated power compartment for electrical safety.