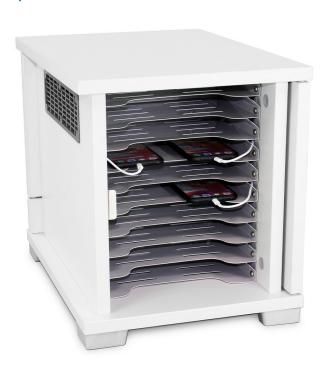

## **20-Handheld Device Static USB Charging Cabinet** - Desk Mounted for smartphones, mobile phones and other devices up to 7" – Horizontal

- The Lyte 20 Single Door Mobile Phone USB charges 20 devices up to 7" screen size smartphones, mobile phones and handheld USB devices (including protective cases) via a 20 port USB A Hub.
- This unit delivers high-speed charge at the optimum rate.
- **This unit is fast and efficient**, delivering fast speed charging at the optimum rate, 2.1amps maximum per port.
- Equivalent to 20 x 12W USB A Charging Ports saving you space and power consumption, replacing extension cables and power sockets with one cable into the wall
- It never overcharges as it detects when the device battery is full providing trickle charge.
- **Provides maximum security & safety** with a dual point locking system and separate lockable power compartment.
- With Support for Life with Lifetime Warranty (5 years electrical), shipped fully assembled.

|                                                                                                                                                                       | Code/SKU                                                                                                                                                                                                                                                                                                                                                                                                                            | Number of devices can hold | Unit Dimensions                                                        | Device Compartment Size                                           |
|-----------------------------------------------------------------------------------------------------------------------------------------------------------------------|-------------------------------------------------------------------------------------------------------------------------------------------------------------------------------------------------------------------------------------------------------------------------------------------------------------------------------------------------------------------------------------------------------------------------------------|----------------------------|------------------------------------------------------------------------|-------------------------------------------------------------------|
| Lyte 20 Single Door<br>Mobile Phone USB                                                                                                                               | LYT20SDMPUSBBL                                                                                                                                                                                                                                                                                                                                                                                                                      | 20                         | <b>W</b> 315 x <b>D</b> 440 x <b>H</b> 360 mm<br>12.4" x 17.3" x 14.2" | <b>W</b> 220 x <b>D</b> 205 x <b>T</b> 30mm<br>8.7" x 8.1" x 1.2" |
| IMPORTANT NOTE: CHECK ACTUAL DEVICE SIZE, INCLUDING POWER CABLE FOR COMPATIBILITY WITH DEVICE COMPARTMENT SIZE.  IF IN DOUBT PLEASE CONTACT LAPCABBY FOR CONFIRMATION |                                                                                                                                                                                                                                                                                                                                                                                                                                     |                            |                                                                        |                                                                   |
| Materials                                                                                                                                                             | 18mm MFC and 1.6mm powder coated steel                                                                                                                                                                                                                                                                                                                                                                                              |                            |                                                                        |                                                                   |
| Safety                                                                                                                                                                | All products are tested to the highest standard Europe: EN 62368-1:2014  Safety testing is a high priority to LapCabby. We don't release any products unless the unit has been completely certified including electrics, materials, construction and components. Leading safety testing house we test the normal operating conditions of the product but also for faults, misuse, temperature, fire risk, electric shock and injury |                            |                                                                        |                                                                   |
| Testing certifications                                                                                                                                                | Safety tested to the highes                                                                                                                                                                                                                                                                                                                                                                                                         | tt level UK CA             | : E                                                                    |                                                                   |