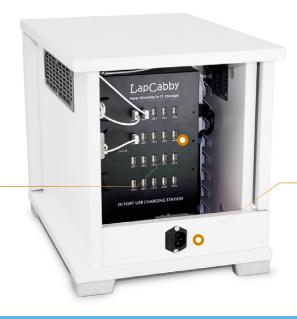

## LapCabby<sub>®</sub>

Inset door handles.

Lock supplied with 6 plate lever activation system.

Non-marking feet.

Well placed side vents.

1.6mm grey steel fixed shelves with ventilations.

11111 11111

Isolated power compartment for electrical safety.

IEC power cable into the mains.