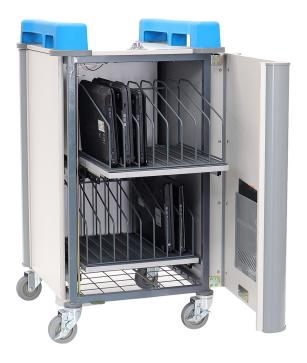

## **16-Device Mobile AC Charging Trolley** for Laptops and Chromebooks up to 17" – Vertical

abbv

Charge | Store | Secure & More..

- The LapCabby 16 Vertical Compact charges 16 devices up to 17" screen size laptops and Chromebooks including protective cases.
- With sliding shelves stores devices vertically with dividers and specially moulded rubber mats keep devices in place while cable management clips protect charging cables.
- It is fast and flexible with simultaneous charging and a programmable timer.
- **Provides maximum security & safety** with a dual point locking system and separate lockable power compartment.
- This unit is easy to move as it has ergonomic top handles, rounded corner bumpers and multi-directional non-marking wheels.
- It has silent charging with a unique ventilation system and a built-in heat sensor.
- With Support for Life with Lifetime Warranty (5 years electrical), shipped fully assembled.

## LapCabby 16VC