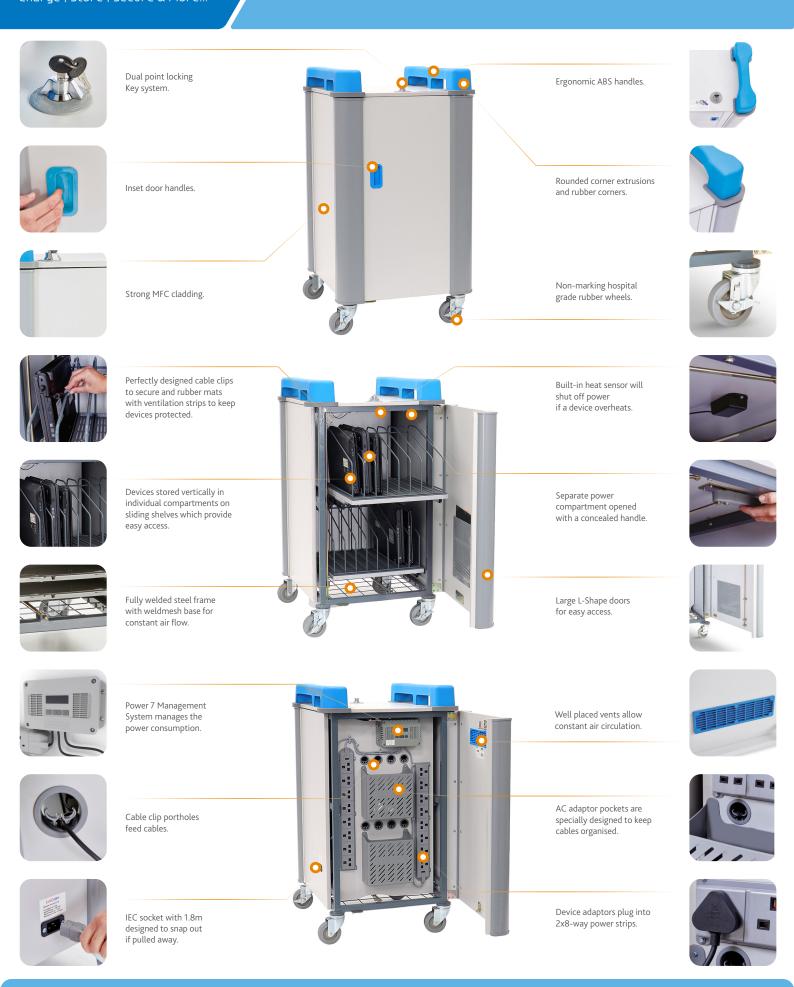

## **16-Device Mobile AC Charging Trolley** for Laptops and Chromebooks up to 17" – Vertical

abbv

Charge | Store | Secure & More..

- The LapCabby 16 Vertical Compact charges 16 devices up to 17" screen size laptops and Chromebooks including protective cases.
- With sliding shelves stores devices vertically with dividers and specially moulded rubber mats keep devices in place while cable management clips protect charging cables.
- It is fast and flexible with simultaneous charging and a programmable timer.
- **Provides maximum security & safety** with a dual point locking system and separate lockable power compartment.
- This unit is easy to move as it has ergonomic top handles, rounded corner bumpers and multi-directional non-marking wheels.
- It has silent charging with a unique ventilation system and a built-in heat sensor.
- With Support for Life with Lifetime Warranty (5 years electrical), shipped fully assembled.

## LapCabby Charge | Store | Secure & More...