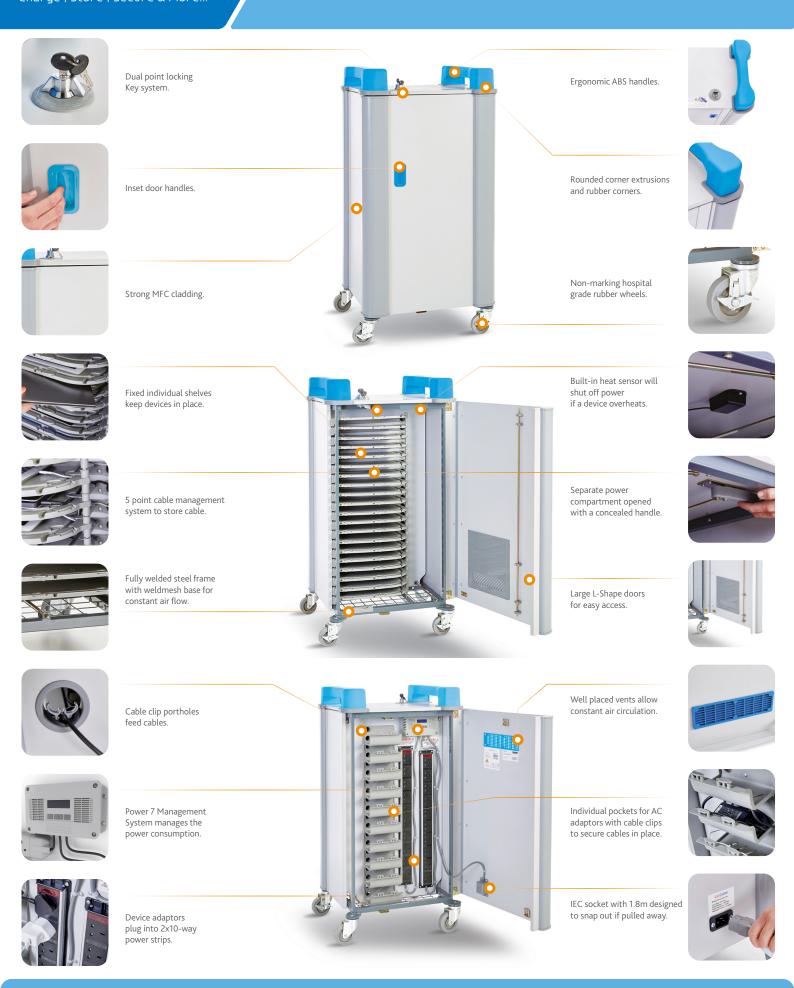

harge | Store | Secure & More..

- With horizontal storage shelves with a built-in cable management system.
- It is fast and flexible with simultaneous charging and a programmable timer.
- Provides maximum security & safety with a dual point locking system and separate lockable power compartment.
- This unit is easy to move as it has ergonomic top handles, rounded corner bumpers and multi-directional non-marking wheels.
- It has silent charging with a unique ventilation system and a built-in heat sensor.
- With Support for Life with Lifetime Warranty (5 years electrical), shipped fully assembled.