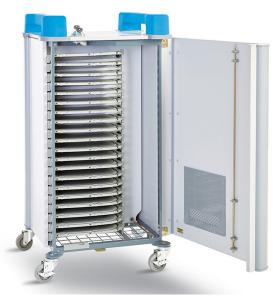

## **20-Device Mobile AC Charging Trolley** for Laptops, Tablets and Chromebooks up to 14" - Horizontal

- The UniCabby 20 Horizontal charges 20 Devices up to 14" screen size -Chromebooks, laptops and tablets including protective cases.

harge | Store | Secure & More..

- With horizontal storage shelves with a built-in cable management system.
- It is fast and flexible with simultaneous charging and a programmable timer.
- Provides maximum security & safety with a dual point locking system and separate lockable power compartment.
- This unit is easy to move as it has ergonomic top handles, rounded corner bumpers and multi-directional non-marking wheels.
- It has silent charging with a unique ventilation system and a built-in heat sensor.
- With Support for Life with Lifetime Warranty (5 years electrical), shipped fully assembled.