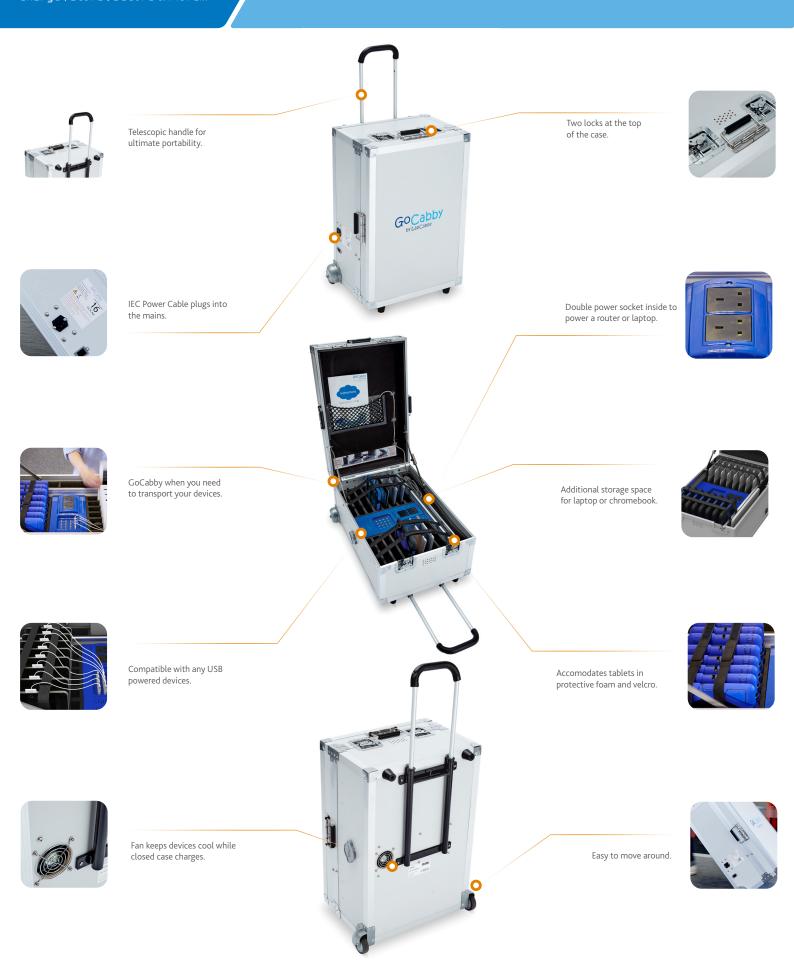

## **16-Device Portable USB Charging Case- Charge Only** for any USB device up to 11" - Vertical

- The GoCabby Charge Only charges 16 USB devices up to 11" tablets, POS, Kindle, Android, Surface or any other USB chargeable equipment via a 16 port USB A Hub.
- It is efficient and intelligent as it auto-detects the exact make and model of the device and delivers high-speed charge at the optimum rate.
- **Provides device Mobility & protection** in a hard-wearing lockable flight case with dual clasp locks, top and side grips and telescopic handle.
- It has no boundaries with the ability to connect a WiFi Access Point for the devices to connect to and a double-gang power outlet.
- It never overcharges as it detects when the device battery is full providing trickle charge.
- This unit is safe and reliable with electrostatic discharge (ESD), over-voltage, over-current and over-temperature protection.
- With Support for Life with Lifetime Warranty (5 years electrical), shipped fully assembled.

|                                                                                                                                                                       | Code/SKU                                                                                                                                                                                                                                                                                                                                                                                                                                                                                                       | Number of devices can hold | Unit Dimensions                                                        | Device Compartment Size                                            |
|-----------------------------------------------------------------------------------------------------------------------------------------------------------------------|----------------------------------------------------------------------------------------------------------------------------------------------------------------------------------------------------------------------------------------------------------------------------------------------------------------------------------------------------------------------------------------------------------------------------------------------------------------------------------------------------------------|----------------------------|------------------------------------------------------------------------|--------------------------------------------------------------------|
| GoCabby 16 CO                                                                                                                                                         | GOCAB16CO/USA                                                                                                                                                                                                                                                                                                                                                                                                                                                                                                  | 16                         | <b>W</b> 490 x <b>D</b> 835 x <b>H</b> 375 mm<br>19.3" x 32.9" x 14.8" | <b>W</b> 245 x <b>D</b> 300 x <b>T</b> 32mm<br>9.6" x 11.8" x 1.3" |
| IMPORTANT NOTE: CHECK ACTUAL DEVICE SIZE, INCLUDING POWER CABLE FOR COMPATIBILITY WITH DEVICE COMPARTMENT SIZE.  IF IN DOUBT PLEASE CONTACT LAPCABBY FOR CONFIRMATION |                                                                                                                                                                                                                                                                                                                                                                                                                                                                                                                |                            |                                                                        |                                                                    |
| Materials                                                                                                                                                             | Tough lightweight plastic MDF and plastic moulded corner extrusions.                                                                                                                                                                                                                                                                                                                                                                                                                                           |                            |                                                                        |                                                                    |
| Safety                                                                                                                                                                | All products are tested to the highest standard USA: UL 60950-1/R:2011-12 Canada: CAN/CSA C22.2 No. 60950-1/A1:2011-12 Europe: EN 60950-1/A12:2011  Safety testing is a high priority to LapCabby. We don't release any products unless the unit has been completely certified including electrics, materials, construction and components. Leading safety testing house we test the normal operating conditions of the product but also for faults, misuse, temperature, fire risk, electric shock and injury |                            |                                                                        |                                                                    |
|                                                                                                                                                                       |                                                                                                                                                                                                                                                                                                                                                                                                                                                                                                                |                            |                                                                        |                                                                    |