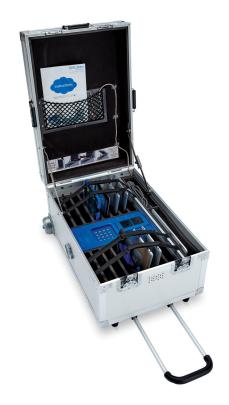

## **16-Device Portable USB Charging Case- Charge Only** for any USB device up to 11" - Vertical

- The GoCabby Charge Only charges 16 USB devices up to 11" tablets, POS, Kindle, Android, Surface or any other USB chargeable equipment via a 16 port USB A Hub.
- It is efficient and intelligent as it auto-detects the exact make and model of the device and delivers high-speed charge at the optimum rate.
- **Provides device Mobility & protection** in a hard-wearing lockable flight case with dual clasp locks, top and side grips and telescopic handle.
- It has no boundaries with the ability to connect a WiFi Access Point for the devices to connect to and a double-gang power outlet.
- It never overcharges as it detects when the device battery is full providing trickle charge.
- This unit is safe and reliable with electrostatic discharge (ESD), over-voltage, over-current and over-temperature protection.
- With Support for Life with Lifetime Warranty (5 years electrical), shipped fully assembled.

|                                                                                                                                                                       | Code/SKU                                                                                                                                                                                                                                                                                                                                                                                                                                                                                                       | Number of devices can hold | Unit Dimensions                                                        | Device Compartment Size                                            |
|-----------------------------------------------------------------------------------------------------------------------------------------------------------------------|----------------------------------------------------------------------------------------------------------------------------------------------------------------------------------------------------------------------------------------------------------------------------------------------------------------------------------------------------------------------------------------------------------------------------------------------------------------------------------------------------------------|----------------------------|------------------------------------------------------------------------|--------------------------------------------------------------------|
| GoCabby 16 CO                                                                                                                                                         | GOCAB16CO/USA                                                                                                                                                                                                                                                                                                                                                                                                                                                                                                  | 16                         | <b>W</b> 490 x <b>D</b> 835 x <b>H</b> 375 mm<br>19.3" x 32.9" x 14.8" | <b>W</b> 245 x <b>D</b> 300 x <b>T</b> 32mm<br>9.6" x 11.8" x 1.3" |
| IMPORTANT NOTE: CHECK ACTUAL DEVICE SIZE, INCLUDING POWER CABLE FOR COMPATIBILITY WITH DEVICE COMPARTMENT SIZE.  IF IN DOUBT PLEASE CONTACT LAPCABBY FOR CONFIRMATION |                                                                                                                                                                                                                                                                                                                                                                                                                                                                                                                |                            |                                                                        |                                                                    |
| Materials                                                                                                                                                             | Tough lightweight plastic MDF and plastic moulded corner extrusions.                                                                                                                                                                                                                                                                                                                                                                                                                                           |                            |                                                                        |                                                                    |
| Safety                                                                                                                                                                | All products are tested to the highest standard USA: UL 60950-1/R:2011-12 Canada: CAN/CSA C22.2 No. 60950-1/A1:2011-12 Europe: EN 60950-1/A12:2011  Safety testing is a high priority to LapCabby. We don't release any products unless the unit has been completely certified including electrics, materials, construction and components. Leading safety testing house we test the normal operating conditions of the product but also for faults, misuse, temperature, fire risk, electric shock and injury |                            |                                                                        |                                                                    |
|                                                                                                                                                                       |                                                                                                                                                                                                                                                                                                                                                                                                                                                                                                                |                            |                                                                        |                                                                    |